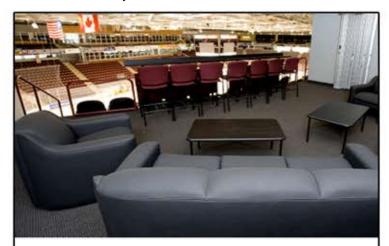

# **GROUP SUITE RENTALS**

ACCOMMODATIONS FOR 20-40 GUESTS

#### **INCLUDES:**

- Accommodations for a minimum of 20 people and a maximum of 40
- Suite Host providing in-suite service
- Access to Private Suites Bar
- Includes rental costs and taxes

## **GROUP SUITE C**

> Seating for 30 guests (22 fixed seats and 8 bar rail seats)

 $\$1,390^{00}$  Accommodations for 20 guests - \$69.50 per person  $\$1,785^{00}$  Accommodations for 30 guests - \$59.50 per person

## **GROUP SUITE B**

- > Seating for 35 guests (25 fixed seats and 10 bar rail seats)
- > Limited view of the west end

 $\$1,290^{00}$  Accommodations for 20 guests - \$64.50 per person

 $\$1,685^{00}$  Accommodations for 30 guests - \$56.17 per person  $\$2.080^{00}$  Accommodations for 40 guests - \$52.00 per person