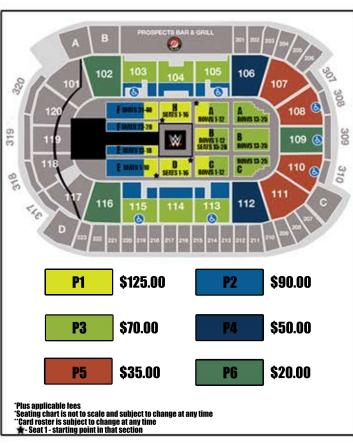

## **GROUP SUITE C**

> Seating for 30 guests (22 fixed seats and 8 bar rail seats)

 $\$1,390^{00}$  Accommodations for 20 guests - \$69.50 per person  $\$1,785^{00}$  Accommodations for 30 guests - \$59.50 per person

 $$2.180^{00}$  Accommodations for 40 guests - \$54.50per person

\*Incremental tickets may be purchased for - \$39.50 per person

## **GROUP SUITE B**

- > Seating for 35 guests (25 fixed seats and 10 bar rail seats)
- > Limited view of the west end

 $\$1,290^{00}$  Accommodations for 20 guests - \$64.50 per person

 $\$1,685^{00}$  Accommodations for 30 guests - \$56.17 per person  $\$2.080^{00}$  Accommodations for 40 guests - \$52.00 per person

\*Incremental tickets may be purchased for - \$39.50 per person