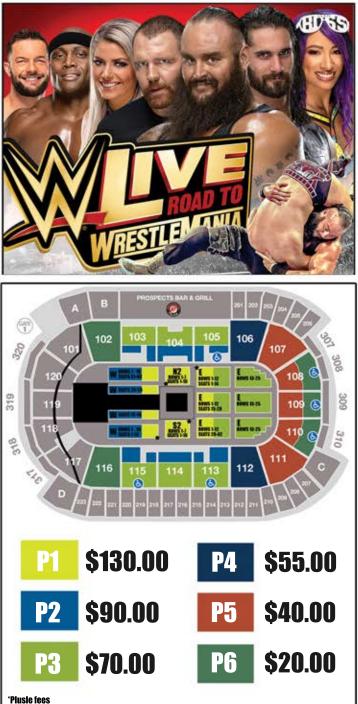

## TRIBUTE COMMUNITIES CENTRE OSHAWA, ON

\*Seating chart is not to scale and subject to change at any time

|                                                                | Accommodations for 20 guests - \$64.50 per person        |
|----------------------------------------------------------------|----------------------------------------------------------|
|                                                                | Accommodations for 30 guests - <b>\$54.50</b> per person |
| \$1,98000                                                      | Accommodations for 40 guests - \$49.50 per person        |
| *Incremental tickets may be purchased for - \$34.50 per person |                                                          |