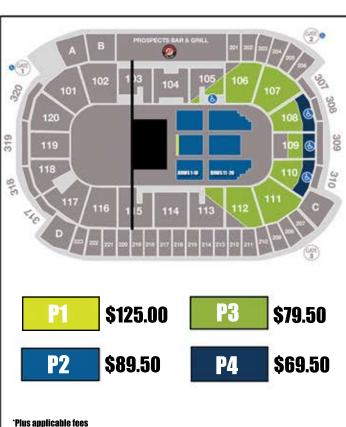

 $\$2.065^{00}$  Accommodations for 20 guests - \$103.25 per person

 $$2.847^{50}$  Accommodations for 30 guests - \$94.92 per person

 $\mathbf{\$3}\,\mathbf{630}^{00}$  Accommodations for 40 guests - \$90.75 per person

\*Incremental tickets may be purchased for - \$78.25 per person

FOR MORE INFORMATION CONTACT:

**Kim Ellis - Marketing and Group Sales Coordinator** 905-448-1568 or kimberly.ellis@spectraxp.com

Seating chart is not to scale and subject to change at any time