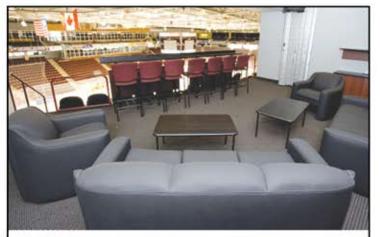

#### **INCLUDES:**

- Accommodations for a minimum of 20 people and a maximum of 40
  - Suite A: Fixed seating for 30 guests (22 fixed seats and 8 bar rail seats)
  - Suite B: Fixed seating for 35 guests(25 fixed seats and 10 bar rail seats)
  - Suite C: Fixed seating for 30 guests(22 fixed seats and 8 bar rail seats)
- Suite Host providing in-suite service
- Access to Private Suites Bar
- Includes rental costs and taxes

up to 40 people max.