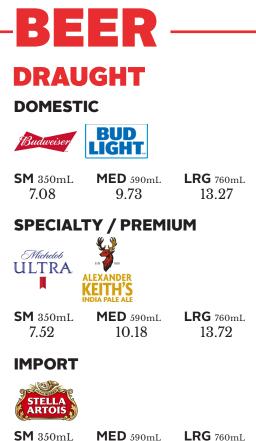

## CANS 473mL

DOMESTIC 9.73 Budweiser Bud Light

### SPECIALTY / PREMIUM 10.62

11.28

Michelob ULTRA Alexander Keith's Rolling Rock Mill Street Organic Generals Light by Brock Street Generals Red by Brock Street

**IMPORT** 11.50 Stella Artois Corona