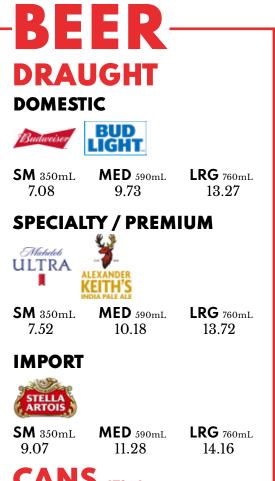

**DOMESTIC** 9.73 Budweiser Bud Light

### **SPECIALTY / PREMIUM** 10.62

Michelob ULTRA Alexander Keith's **Rolling Rock** Mill Street Organic Generals Light by Brock Street Generals Red by Brock Street

IMPORT 11.50 Stella Artois Corona