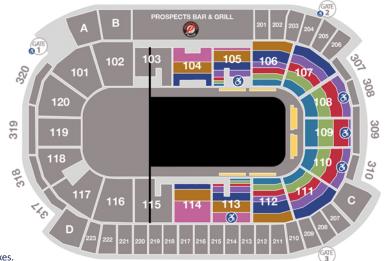

## **GROUPS OF 10+ SAVE BIG ON SELECT SEATS**

| CRYSTAL GROUP PRICING |                             |                             |
|-----------------------|-----------------------------|-----------------------------|
|                       | FULL PRICE<br>Adult / Child | GROUP RATE<br>Adult / Child |
| P1                    | \$157.50                    | \$157.25                    |
| P2                    | \$126.50 / \$116.25         | \$126.25 / \$116.00         |
| Р3                    | \$112.00 / \$101.75         | \$112.00 / \$101.50         |
| P4                    | \$100.75 / \$90.50          | \$76.25 / \$71.25           |
| P5                    | \$88.25 / \$78.25           | \$67.00 / \$62.00           |
| P6                    | \$77.00 / \$66.75           | \$58.75 / \$53.75           |
| P7                    | \$65.75 / \$55.50           | \$50.00 / \$45.00           |
| P8                    | \$54.25 / \$44.00           | \$44.00 / \$38.75           |