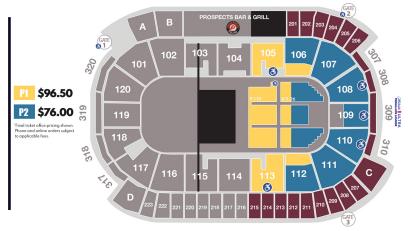

\$2,320<sup>00</sup> Accommodations for 20 guests \$116.00 per person\*

\$3,080<sup>00</sup> Accommodations for 30 guests \$102.67 per person\*

\$3,840<sup>00</sup> Accommodations for 40 guests \$96.00 per person

\*Incremental tickets may be purchased at \$76.00/person up to a total of 40 guests.