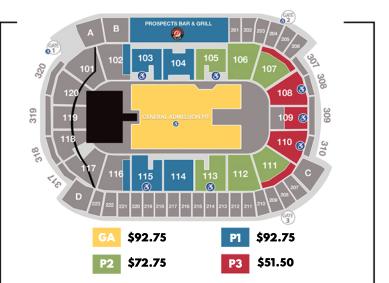

#### **GROUP SUITES INCLUDE:**

- Accommodations for a minimum of 20 guests to a maximum of 40 guests
- $\cdot$  Suite Host providing in-suite service
- Access to Private Suites Bar
- Access to Suites Catering Menus
- Includes rental costs and taxes
- \$1,780<sup>00</sup> Accommodations for 20 guests \$89.00 per person\*
  \$2,295<sup>00</sup> Accommodations for 30 guests \$76.50 per person\*
- \$2,810<sup>00</sup> Accommodations for 40 guests \$70.25 per person

\*Incremental tickets may be purchased at \$51.50/person up to a total of 40 guests