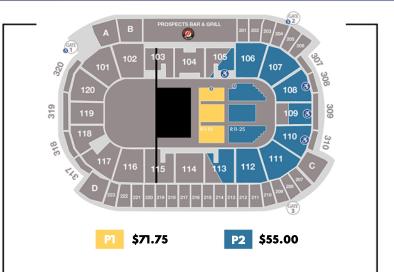

## **GROUP SUITES**



### BLIPPI

# ADD TO THE ADD TO THE

#### SATURDAY, OCTOBER 19, 2024 2:00PM

#### **GROUP SUITES INCLUDE:**

- Accommodations for a minimum of 20 guests to a maximum of 40 guests
- $\cdot$  Suite Host providing in-suite service
- Access to Private Suites Bar
- Access to Suites Catering Menus
- Includes rental costs and taxes
- \$1,395<sup>00</sup> Accommodations for 20 guests \$69.75 per person\*
  \$1,892<sup>00</sup> Accommodations for 30 guests \$63.08 per person\*
- \$2,390<sup><u>00</u></sup> Accommodations for 40 guests \$59.75 per person

\*Incremental tickets may be purchased at \$49.75/person up to a total of 40 guests

#### **RESERVE A GROUP SUITE NOW**

Contact Melissa Smits, Suites and Sales Manager at melissa.smits@oakviewgroup.com or 905-448-1568.



Final ticket office pricing shown. Phone and online orders subject to applicable fees. Seating chart is not to scale and subject to change at any time.