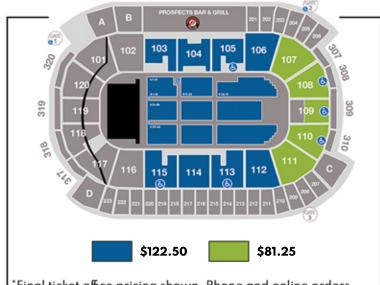

\$2,875<sup>00</sup> Accommodations for 20 guests \$143.75 per person\*

\$3,687<sup>50</sup> Accommodations for 30 guests

\$122.92 per person\*

\$4,500<sup>00</sup> Accommodations for 40 guests \$112.50 per person

\*Incremental tickets may be purchased at \$81.50/person up to a total of 40 guests

Final ticket office pricing shown. Phone and online orders subject to applicable fees. Seating chart is not to scale and subject to change at any time.