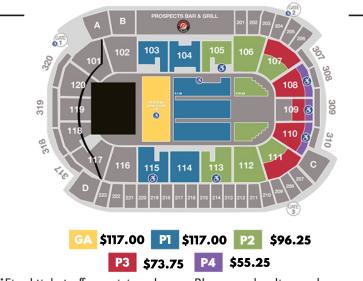

\$2,305<sup>00</sup> Accommodations for 20 guests \$115.25 per person\*

\$2,857<sup>50</sup> Accommodations for 30 guests

\$95.25 per person\*

\$3,410<sup>00</sup> Accommodations for 40 guests \$85.25 per person

\*Incremental tickets may be purchased at \$55.25/person up to a total of 40 quests

Final ticket office pricing shown. Phone and online orders subject to applicable fees. Seating chart is not to scale and subject to change at any time.