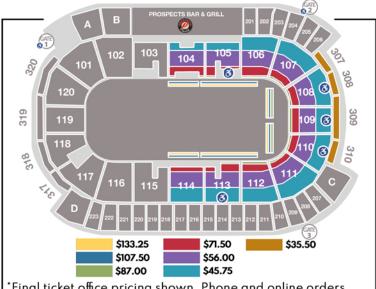

\$1,360<sup>00</sup> Accommodations for 20 guests \$68.00 per person\* \$1,715<sup>00</sup> Accommodations for 30 guests \$57.17 per person\* \$2,070<sup>00</sup> Accommodations for 40 guests \$51.75 per person

> \*Incremental tickets may be purchased at \$35.50/person up to a total of 40 guests

Final ticket office pricing shown. Phone and online orders subject to applicable fees. Seating chart is not to scale and subject to change at any time.