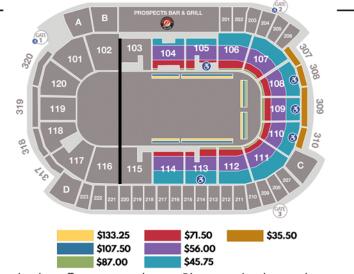

## **GROUP SUITE C INCLUDES:**

- Accommodations for a minimum of 20 guests to a maximum of 40 guests
- $\cdot$  Suite Host providing in-suite service
- Access to Private Suites Bar
- Access to Suites Catering Menus
- Includes rental costs and taxes
- \$1,360<sup><u>00</u></sup> Accommodations for 20 guests \$68.00 per person\*
- \$1,715<sup>00</sup> Accommodations for 30 guests \$57.17 per person\*
- \$2,070<sup><u>00</u></sup> Accommodations for 40 guests \$51.75 per person

\*Incremental tickets may be purchased at \$35.50/person up to a total of 40 guests