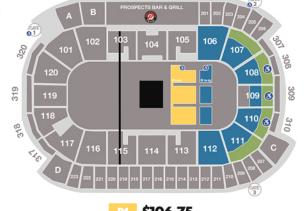

\*Incremental tickets may be purchased at \$65.50/person up to a total of 40 guests

\$106.75

P2 \$85.75

P3 \$65.50

Final ticket office pricing shown. Phone and online orders subject to applicable fees. Seating chart is not to scale and subject to change at any time.