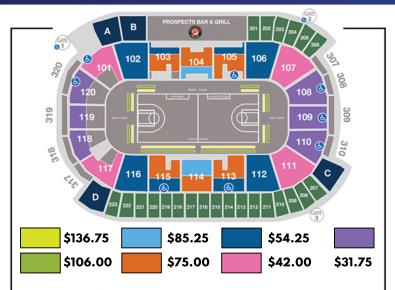

\*Incremental tickets may be purchased at \$26.50/person up to a total of 40 quests

Final ticket office pricing shown. Phone and online orders subject to applicable fees. Seating chart is not to scale and subject to change at any time.