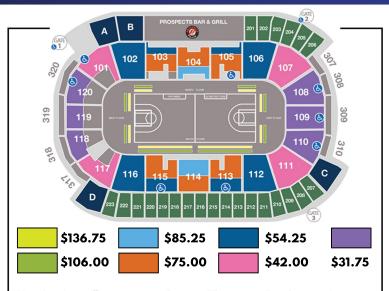

\*Incremental tickets may be purchased at \$26.50/person up to a total of 40 guests

Final ticket office pricing shown. Phone and online orders subject to applicable fees. Seating chart is not to scale and subject to change at any time.