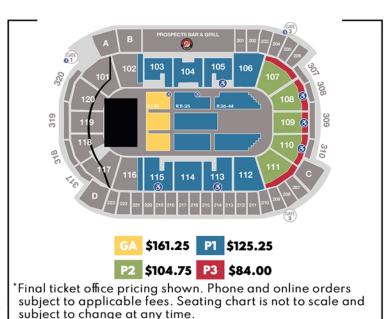

\$3,030<sup>00</sup> Accommodations for 20 guests \$151.50 per person\*

\$3,870<sup>00</sup> Accommodations for 30 guests

\$129.00 per person\*

\$4,710<sup>00</sup> Accommodations for 40 guests

\$117.75 per person

\*Incremental tickets may be purchased at \$84.00/person up to a total of 40 guests

**RESERVE A GROUP SUITE NOW** 

Contact Melissa Smits, Suites and Sales Manager at melissa.smits@oakviewgroup.com or 905-448-1568.