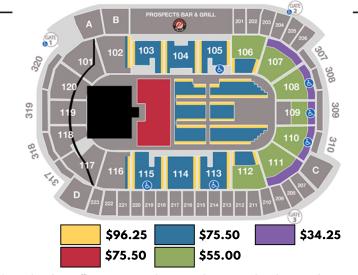

\*Incremental tickets may be purchased at \$34.25/person up to a total of 40 guests

Final ticket office pricing shown. Phone and online orders subject to applicable fees. Seating chart is not to scale and subject to change at any time.