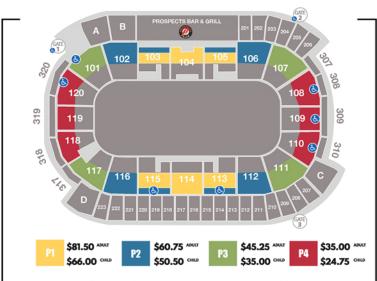

\$1,125<sup>00</sup> Accommodations for 20 guests \$56.25 per person\*

\$1,475<sup>00</sup> Accommodations for 30 guests

\$49.17 per person\*

\$1,825<sup>00</sup> Accommodations for 40 guests \$45.63 per person

\*Incremental tickets may be purchased at \$35.00/person up to a total of 40 guests

\*Final ticket office pricing shown. Phone and online orders subject to applicable fees. Seating chart is not to scale and subject to change at any time.