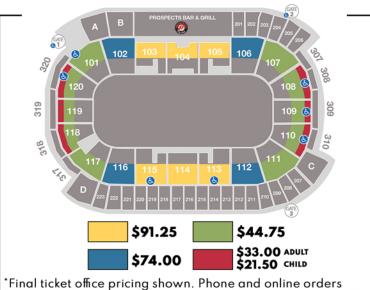

\$1,055<sup>00</sup> Accommodations for 20 guests \$52.75 per person\*

\$1,382<sup>00</sup> Accommodations for 30 guests

\$46.08 per person\*

\$1,710<sup>00</sup> Accommodations for 40 guests \$42.75 per person

\*Incremental tickets may be purchased at \$32.75/person up to a total of 40 guests

Final ticket office pricing shown. Phone and online orders subject to applicable fees. Seating chart is not to scale and subject to change at any time.