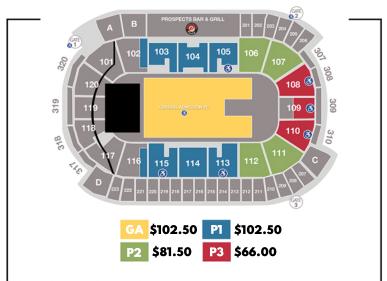

\*Incremental tickets may be purchased at \$66.00/person up to a total of 40 guests

Final ticket office pricing shown. Phone and online orders subject to applicable fees. Seating chart is not to scale and subject to change at any time.