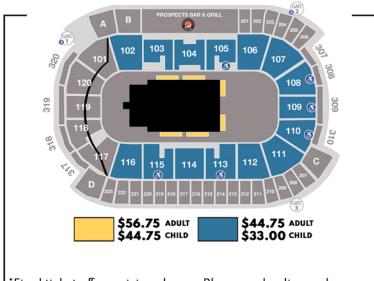

\$1,195<sup>00</sup> Accommodations for 20 guests \$59.75 per person\*

\$1,642<sup>50</sup> Accommodations for 30 guests

\$54.75 per person\*

\$2,090<sup>00</sup> Accommodations for 40 guests \$52.25 per person

\*Incremental tickets may be purchased at \$44.75/adult or \$33.00/child up to a total of 40 guests

Final ticket office pricing shown. Phone and online orders subject to applicable fees. Seating chart is not to scale and subject to change at any time.