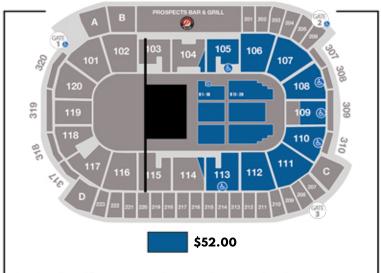

\$1.390 Accommodations for 20 guests \$69.50 per person\* \$1,910

Accommodations for 30 guests

\$63.67 per person\*

\$2.43000 Accommodations for 40 guests \$60.75 per person

> \*Incremental tickets may be purchased at \$52.00/person up to a total of 40 guests

Final ticket office pricing shown. Phone and online orders subject to applicable fees. Seating chart is not to scale and subject to change at any time.