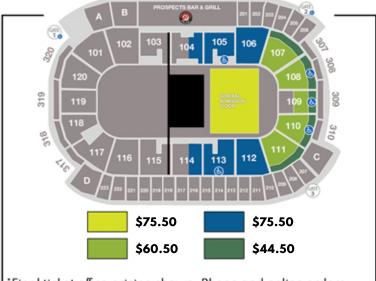

\$1,800<sup>00</sup> Accommodations for 20 guests \$90.00 per person\* \$2,245<sup>00</sup> Accommodations for 30 guests

\$74.83 per person\*

\$2,690<sup>00</sup> Accommodations for 40 guests \$67.25 per person

\*Incremental tickets may be purchased at \$44.50/person up to a total of 40 guests

Final ticket office pricing shown. Phone and online orders subject to applicable fees. Seating chart is not to scale and subject to change at any time.