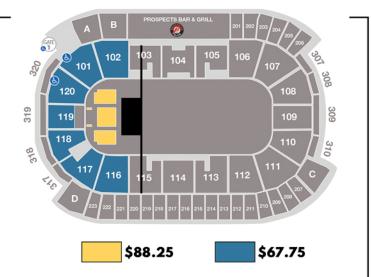

#### **GROUP SUITES INCLUDE:**

- Accommodations for a minimum of 20 guests to a maximum of 40 guests
- $\cdot$  Suite Host providing in-suite service
- Access to Private Suites Bar
- Access to Suites Catering Menus
- Includes rental costs and taxes
- \$1,805<sup>00</sup> Accommodations for 20 guests \$90.25 per person\*
- \$2,482<sup>00</sup> Accommodations for 30 guests \$82.75 per person\*
- \$3,160<sup><u>00</u></sup> Accommodations for 40 guests \$79.00 per person

\*Incremental tickets may be purchased at \$67.75/person up to a total of 40 guests