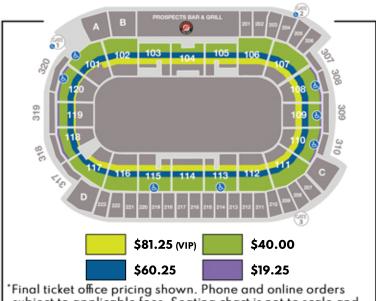

\$44.50 per person

\*Incremental tickets may be purchased at \$37.00/person up to a total of 40 guests

Final ticket office pricing shown. Phone and online orders subject to applicable fees. Seating chart is not to scale and subject to change at any time.