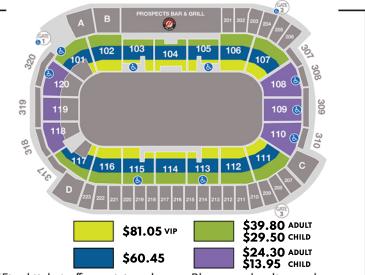

## **GROUP SUITES**

## **GROUP SUITES INCLUDE:**

- Accommodations for a minimum of 20 guests to a maximum of 40 guests
- Suite Host providing in-suite service
- Access to Private Suites Bar
- Access to Suites Catering Menus
- Includes rental costs and taxes
- \$1,102<sup>00</sup> Accommodations for 20 guests \$55.10 per person\*
- \$1,503<sup><u>00</u></sup> Accommodations for 30 guests \$50.10 per person\*
- \$1,904<sup>00</sup> Accommodations for 40 guests \$47.60 per person