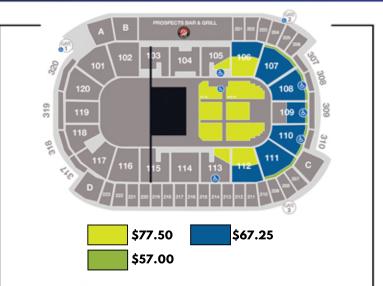

### **GROUP SUITE C INCLUDES:**

- Accommodations for a minimum of 20 guests to a maximum of 40 guests
- $\cdot$  Suite Host providing in-suite service
- Access to Private Suites Bar
- Access to Suites Catering Menus
- Includes rental costs and taxes
- \$1,781<sup>00</sup> Accommodations for 20 guests \$89.05 per person\*
- \$2,271<sup>50</sup> Accommodations for 30 guests \$75.72 per person\*
- \$2,762<sup>00</sup> Accommodations for 40 guests \$69.05 per person

\*Incremental tickets may be purchased at \$49.05/person up to a total of 40 guests

## **RESERVE GROUP SUITE C NOW**

Contact Wiliam Balfour, Director of Marketing & Sales at william.balfour@spectraxp.com or 905-448-1578.

Final ticket office pricing shown. Phone and online orders subject to applicable fees. Seating chart is not to scale and subject to change at any time.