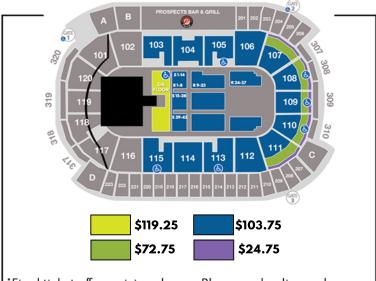

\$2,455<sup>00</sup> Accommodations for 20 guests \$122.75 per person\*

\$3,182<sup>50</sup> Accommodations for 30 guests

\$106.08 per person\*

\$3,910<sup>00</sup> Accommodations for 40 guests \$97.75 per person

\*Incremental tickets may be purchased at \$72.75/person up to a total of 40 guests

Final ticket office pricing shown. Phone and online orders subject to applicable fees. Seating chart is not to scale and subject to change at any time.