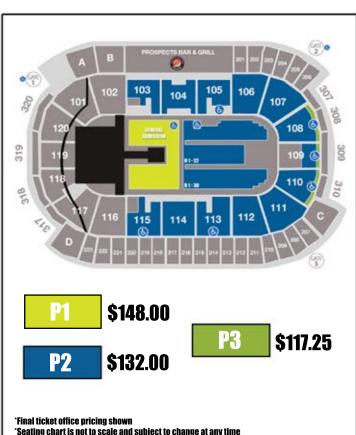

#### **INCLUDES:**

- Accommodations for a minimum of 20 people and a maximum of 40
  - Suite A: Fixed seating for 30 guests (22 fixed seats and 8 bar rail seats)
  - Suite B: Fixed seating for 35 guests(25 fixed seats and 10 bar rail seats)
  - Suite C: Fixed seating for 30 guests(22 fixed seats and 8 bar rail seats)
- Suite Host providing in-suite service
- Access to Private Suites Bar
- Includes rental costs and taxes

 $.615^{00}$  Accommodations for 20 guests - \$130.75 per person

Accommodations for 30 guests - \$110.75 per person

 $\mathbf{\Omega}\mathbf{\Omega}^{00}$  Accommodations for 40 guests - \$100.75 per person