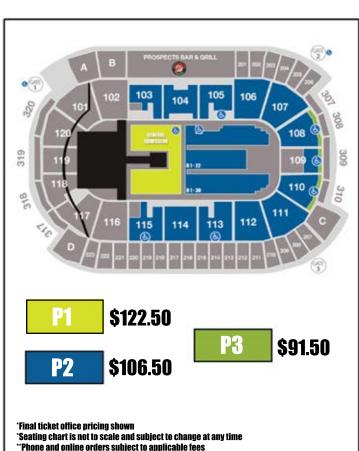

### **INCLUDES:**

- Accommodations for a minimum of 20 people and a maximum of 44
- Medallion Lounge 307 and 310 20 poople
- Medallion Lounge 308 23 people
- Medallion Lounge 309 44 people
- Suite Host providing in-suite service
- Access to Private Suites Bar
- Includes rental costs and taxes

 $$2.830^{00}$  Accommodations for 20 guests - \$141.50 per person

 $\$3.104^{50}$  Accommodations for 23 guests - \$134.98 per person

 $\$5.026^{00}$  Accommodations for 44 guests - \$114.23 per person

\*Incremental tickets may be purchased for - \$91.50 per person up to 20 additional per lounge. FOR MORE INFORMATION CONTACT:

**Kim Ellis - Marketing and Group Sales Coordinator** 

905-448-1568 or kimberly.ellis@spectraxp.com