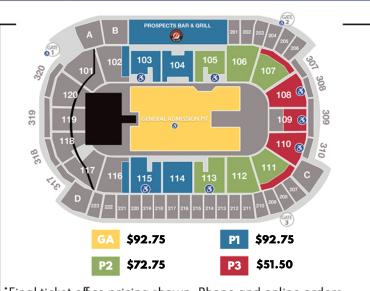

## **MEDALLION LOUNGES INCLUDE:**

- Accommodations vary per lounge\*
  307/310: 20 guests | 308: 23 guests | 309: 44 guests
- · Suite Host providing in-suite service
- · Access to Private Suites Bar
- · Access to Suites Catering Menus
- Includes rental costs and taxes

\$1,705<sup>00</sup> Accommodations for 20 guests

\$85.25 per person

\$1,859<sup>50</sup> Accommodations for 23 guests

\$80.85 per person

\$2,941<sup>00</sup> Accommodations for 44 guests

\$66.84 per person

\*Standing room tickets may be purchased at \$51.50/person up to a total of 10 additional per lounge.

Final ticket office pricing shown. Phone and online orders subject to applicable fees. Seating chart is not to scale and subject to change at any time.