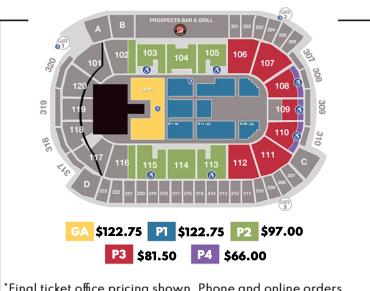

\$2,020<sup>00</sup> Accommodations for 20 guests \$101.00 per person

\$2,21800 Accommodations for 23 guests

\$96.43 per person

\$3,604<sup>00</sup> Accommodations for 44 guests \$81.91 per person

\*Standing room tickets may be purchased at \$66.00/person up to a total of 10 additional per lounge.

Final ticket office pricing shown. Phone and online orders subject to applicable fees. Seating chart is not to scale and subject to change at any time.