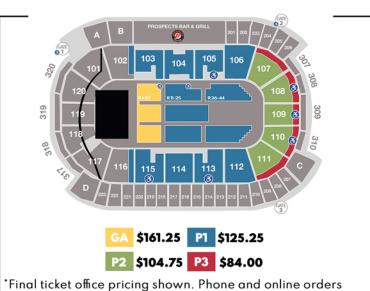

## **MEDALLION LOUNGES INCLUDE:**

- · Accommodations vary per lounge\* 307/310: 20 guests | 308: 23 guests | 309: 44 guests
- · Suite Host providing in-suite service
- · Access to Private Suites Bar
- · Access to Suites Catering Menus
- Includes rental costs and taxes

\$2,680<sup>00</sup> Accommodations for 20 guests \$134.00 per person

\$2,932<sup>00</sup> Accommodations for 23 guests

\$127.48 per person \$4,696<sup>00</sup> Accommodations for 44 guests

\$106.73 per person

\*Standing room tickets may be purchased at \$84.00/person up to a total of 10 additional per lounge.

subject to applicable fees. Seating chart is not to scale and subject to change at any time.