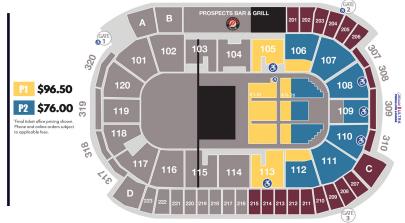

## **MEDALLION LOUNGES INCLUDE:**

- Accommodations vary per lounge\*
   307/310: 20 Guests | 308: 23 Guests | 309: 44 Guests
- Lounge Host providing in-lounge service
- · Access to Private Suites Bar
- Access to Suites Catering Menus
- · Includes rental costs and taxes
- \$2,270<sup>00</sup> Accommodations for 20 guests \$113.50 per person\*
- \$2,498<sup>00</sup> Accommodations for 23 guests \$108.61 per person\*
- \$4,094<sup>00</sup> Accommodations for 44 guests \$93.05 per person

\*Drink ledge tickets may be purchased at \$76.00 per person up to a total of 10 additional guests/lounge (22 for 309).