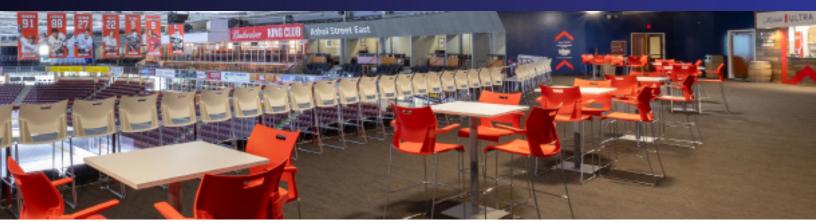

## Michelob ULTRA MEDALLION LOUNGE

#### **MEDALLION LOUNGES INCLUDE:**

- Accommodations vary per lounge\*
  307/310: 20 Guests | 308: 23 Guests | 309: 44 Guests
- Lounge Host providing in-lounge service
- Access to Private Suites Bar
- Access to Suites Catering Menus
- Includes rental costs and taxes
- \$2,515<sup>00</sup> Accommodations for 20 guests \$125.75 per person\*
- \$2,697<sup>25</sup> Accommodations for 23 guests \$117.27 per person\*
- \$3,973<sup><u>00</u></sup> Accommodations for 44 guests \$90.30 per person

\*Drink ledge tickets may be purchased at \$60.75 per person up to a total of 10 additional guests/lounge (22 for 309).