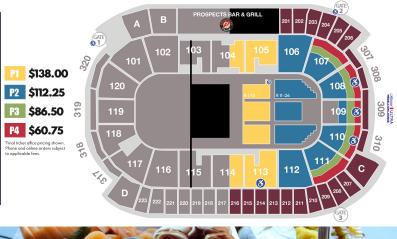

#### **MEDALLION LOUNGES INCLUDE:**

- Accommodations vary per lounge\*
  307/310: 20 Guests | 308: 23 Guests | 309: 44 Guests
- Lounge Host providing in-lounge service
- Access to Private Suites Bar
- Access to Suites Catering Menus
- Includes rental costs and taxes
- \$2,515<sup>00</sup> Accommodations for 20 guests \$125.75 per person\*
- \$2,697<sup>25</sup> Accommodations for 23 guests \$117.27 per person\*
- \$3,973<sup><u>00</u></sup> Accommodations for 44 guests \$90.30 per person

\*Drink ledge tickets may be purchased at \$60.75 per person up to a total of 10 additional guests/lounge (22 for 309).