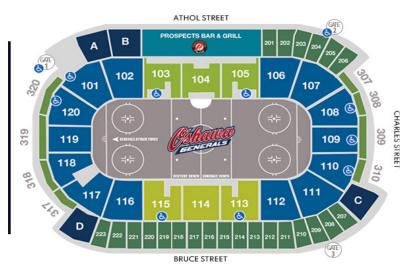

\*Incremental tickets may be purchased at \$55.00/person up to a total of 18 guests.

\*\*Suites 214 - 217 have a \$75 premium

\* Regular ticket pricing varies per game. Suite availability varies per game. Seating chart is not to scale and subject to change at any time.