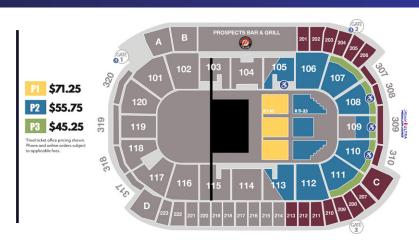

\$702<sup>50</sup> Accommodations for 10 guests

\$70.25 per person\*

\$883<sup>50</sup> Accommodations for 14 guests

\$63.11 per person\*

\$1,064<sup>50</sup> Accommodations for 18 guests \$59.14 per person

\*Incremental tickets may be purchased at \$45.25/person up to a total of 18 quests.