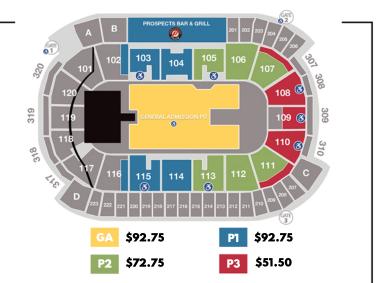

#### **PRIVATE SUITES INCLUDE:**

- Accommodations for a minimum of 10 guests to a maximum of 18 guests
- $\cdot$  Suite Host providing in-suite service
- Access to Private Suites Bar
- Access to Suites Catering Menus
- Includes rental costs and taxes
- \$1,222<sup>50</sup> Accommodations for 10 guests
  \$122.25 per person\*
  \$1,511<sup>50</sup> Accommodations for 14 guests
- \$1,511 Accommodations for 14 guests \$107.96 per person\*
- \$1,800<sup>50</sup> Accommodations for 18 guests \$100.03 per person

\*Incremental tickets may be purchased at \$72.25/person up to a total of 18 guests