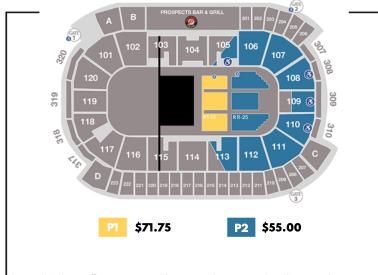

\$850<sup>00</sup> Accommodations for 10 guests \$85.00 per person\*

\$1,070<sup>00</sup> Accommodations for 14 guests

\$76.43 per person\*

\$1,290<sup>00</sup> Accommodations for 18 guests \$71.67 per person

\*Incremental tickets may be purchased at \$55.00/person up to a total of 18 guests

Final ticket office pricing shown. Phone and online orders subject to applicable fees. Seating chart is not to scale and subject to change at any time.