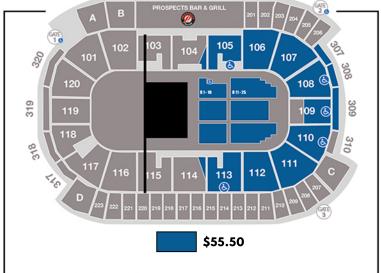

\$85500

Accommodations for 10 guests

\$85.50 per person\*

\$1,077<sup>00</sup> Accommodations for 14 guests

\$76.93 per person\*

\$1,299<sup>00</sup> Accommodations for 18 guests

\$72.17 per person

\*Incremental tickets may be purchased at \$55.50/person up to a total of 18 guests

Final ticket office pricing shown. Phone and online orders subject to applicable fees. Seating chart is not to scale and subject to change at any time.