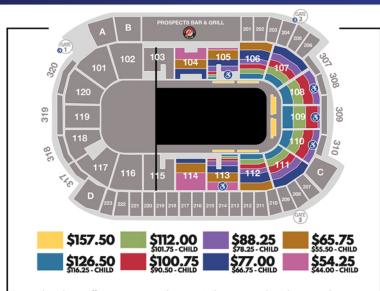

\$1,307<sup>50</sup> Accommodations for 10 guests \$130.75 per person\* \$1,570<sup>50</sup> Accommodations for 14 guests \$112.18 per person\* \$1,833<sup>50</sup> Accommodations for 18 guests \$101.86 per person

\*Incremental tickets may be purchased at \$65.75/adult or \$55.50/child up to a total of 18 guests

\*Final ticket office pricing shown. Phone and online orders subject to applicable fees. Seating chart is not to scale and subject to change at any time.