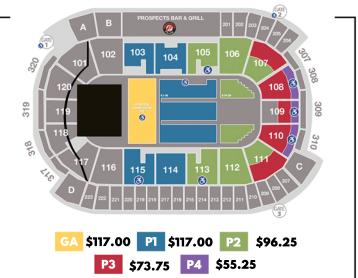

\*Incremental tickets may be purchased at \$96.25/person up to a total of 18 guests

## **RESERVE A PRIVATE SUITE NOW**

Contact Melissa Smits, Suites and Sales Manager at melissa.smits@oakviewgroup.com or 905-448-1568.

Final ticket office pricing shown. Phone and online orders subject to applicable fees. Seating chart is not to scale and subject to change at any time.