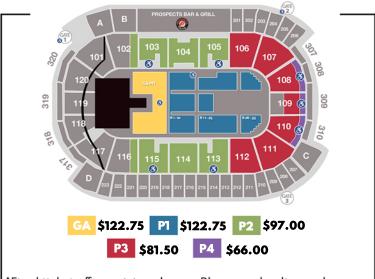

\$1,565<sup>00</sup> Accommodations for 10 guests \$156.50 per person\* \$1,891<sup>00</sup> Accommodations for 14 guests \$135.07 per person\* \$2,217<sup>00</sup> Accommodations for 18 guests \$123.17 per person

\*Incremental tickets may be purchased at \$81.50/person up to a total of 18 guests

Final ticket office pricing shown. Phone and online orders subject to applicable fees. Seating chart is not to scale and subject to change at any time.