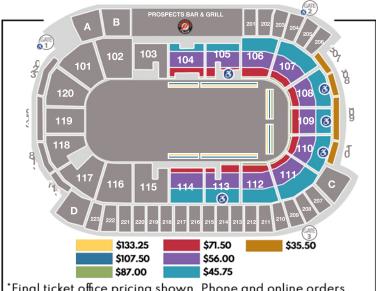

\$81200 Accommodations for 10 guests \$81.25 per person\*

\$1,017<sup>50</sup> Accommodations for 14 guests

\$72.68 per person\*

\$1,222<sup>50</sup> Accommodations for 18 guests \$67.92 per person

\*Incremental tickets may be purchased at \$45.75/person up to a total of 18 guests

\*Final ticket office pricing shown. Phone and online orders subject to applicable fees. Seating chart is not to scale and subject to change at any time.