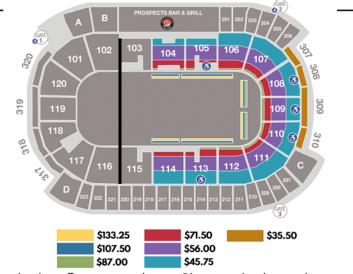

#### **PRIVATE SUITES INCLUDE:**

- Accommodations for a minimum of 10 guests to a maximum of 18 guests
- $\cdot$  Suite Host providing in-suite service
- Access to Private Suites Bar
- Access to Suites Catering Menus
- Includes rental costs and taxes
- \$882<sup>50</sup> Accommodations for 10 guests \$88.25 per person\*
  \$1,065<sup>50</sup> Accommodations for 14 guests \$76.11 per person\*
  \$1.248<sup>50</sup> Accommodations for 18 guests
- \$1,248<sup>50</sup> Accommodations for 18 guests \$69.36 per person

\*Incremental tickets may be purchased at \$45.75/person up to a total of 18 guests

### **RESERVE A PRIVATE SUITE NOW**

Contact Melissa Smits, Suites and Sales Manager at melissa.smits@oakviewgroup.com or 905-448-1568.

Final ticket office pricing shown. Phone and online orders subject to applicable fees. Seating chart is not to scale and subject to change at any time.