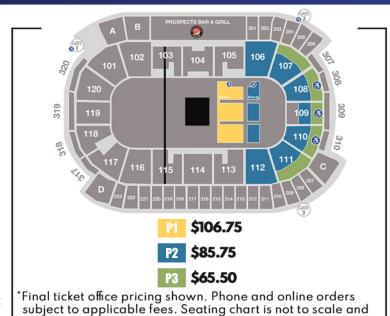

\$1,332<sup>50</sup> Accommodations for 10 guests \$133.25 per person\* \$1,675<sup>50</sup> Accommodations for 14 guests \$118.68 per person\*

\$2,018<sup>50</sup> Accommodations for 18 guests \$112.14 per person

\*Incremental tickets may be purchased at \$85.75/person up to a total of 18 guests

subject to change at any time.