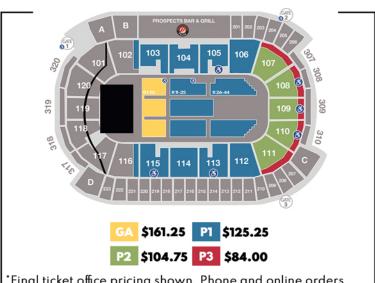

\$1,772<sup>50</sup> Accommodations for 10 guests \$177.25 per person\*

\$2,191<sup>50</sup> Accommodations for 14 guests \$156.54 per person\*

\$2,610<sup>50</sup> Accommodations for 18 guests \$145.03 per person

\*Incremental tickets may be purchased at \$104.75/person up to a total of 18 guests

Final ticket office pricing shown. Phone and online orders subject to applicable fees. Seating chart is not to scale and subject to change at any time.