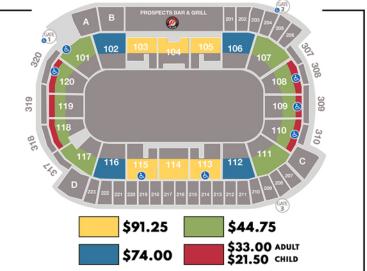

#### **PRIVATE SUITES INCLUDE:**

- Accommodations for a minimum of 10 guests to a maximum of 18 guests
- Suite Host providing in-suite service
- Access to Private Suites Bar
- Access to Suites Catering Menus
- Includes rental costs and taxes
- \$697<sup>50</sup> Accommodations for 10 guests \$69.75 per person\*
  \$876<sup>50</sup> Accommodations for 14 guests \$62.61 per person\*
- \$1,055<sup>50</sup> Accommodations for 18 guests \$58.64 per person

\*Incremental tickets may be purchased at \$44.75/person up to a total of 18 guests