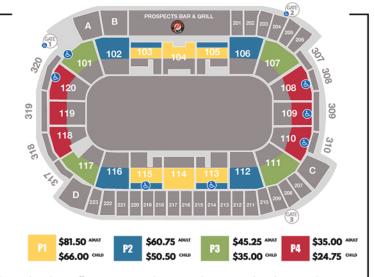

#### **PRIVATE SUITES INCLUDE:**

- Accommodations for a minimum of 10 guests to a maximum of 18 guests
- $\cdot$  Suite Host providing in-suite service
- Access to Private Suites Bar
- Access to Suites Catering Menus
- Includes rental costs and taxes
- \$702<sup>50</sup> Accommodations for 10 guests
  \$70.25 per person\*
  \$883<sup>50</sup> Accommodations for 14 guests

\$63.11 per person\*

\$1,064<sup>50</sup> Accommodations for 18 guests \$59.14 per person

> \*Incremental tickets may be purchased at \$45.25/person up to a total of 18 guests